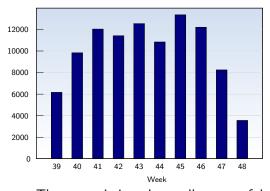

#### **Page Views**

These statistics show all successful page views (also known as page impressions) and the time they were made. Only fully loaded pages are counted. Individual images and components are not included.

| Date    |                   | Amount |
|---------|-------------------|--------|
| Week 39 | 09/30/09-10/03/09 | 6171   |
| Week 40 | 10/04/09-10/10/09 | 9840   |
| Week 41 | 10/11/09-10/17/09 | 12040  |
| Week 42 | 10/18/09-10/24/09 | 11422  |
| Week 43 | 10/25/09-10/31/09 | 12547  |
| Week 44 | 11/01/09-11/07/09 | 10844  |
| Week 45 | 11/08/09-11/14/09 | 13363  |
| Week 46 | 11/15/09-11/21/09 | 12211  |
| Week 47 | 11/22/09-11/28/09 | 8254   |
| Week 48 | 11/29/09-11/30/09 | 3568   |
|         | Total             | 100260 |