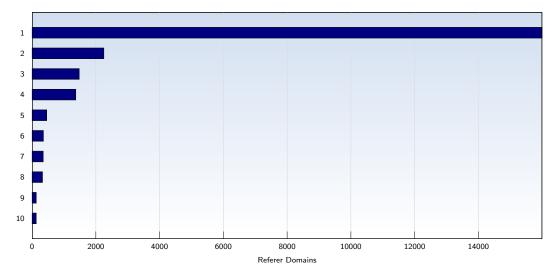

## **Top 10 Referer Domains**

| Rank | Domain                | Amount | %  |
|------|-----------------------|--------|----|
| 1    | google.com            | 15997  | 28 |
| 2    | historyofredding.com  | 2253   | 3  |
| 3    | yahoo.com             | 1480   | 2  |
| 4    | bing.com              | 1373   | 2  |
| 5    | webenglishteacher.com | 462    | 0  |
| 6    | aol.com               | 358    | 0  |
| 7    | ask.com               | 351    | 0  |
| 8    | wikipedia.org         | 329    | 0  |
| 9    | google.ca             | 134    | 0  |
| 10   | google.co.uk          | 132    | 0  |
|      | Total                 | 24960  |    |