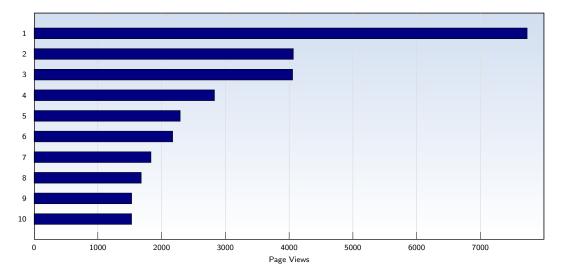

## Top 10 Popular Pages

| Rank | Page                                                                                                             | Amount | % |
|------|------------------------------------------------------------------------------------------------------------------|--------|---|
| 1    | historyofredding.com/HRmbsd.htm                                                                                  | 7733   | 7 |
| 2    | historyofredding.com/robots.txt                                                                                  | 4067   | 4 |
| 3    | historyofredding.com/                                                                                            | 4055   | 4 |
| 4    | mybrothersamisdead.historyofredding.com/                                                                         | 2830   | 2 |
| 5    | $my brother sam is dead. history of redding. com/my \% 2D brother \% 2D sam \% 2\\ Dis \% 2D dead\_setting. htm$ | 2292   | 2 |
| 6    | historyofredding.com/my%2Dbrother%2Dsam%2Dis%2Ddead_summary.htm                                                  | 2174   | 2 |
| 7    | my brother sam is dead. history of redding. com/my % 2D brother % 2D sam % 2D is % 2D dead % 2D photos. htm      | 1834   | 1 |
| 8    | mybrothersamisdead.historyofredding.com/my%2Dbrother%2Dsam%2Dis%2Ddead%2Dsummary.htm                             | 1681   | 1 |
| 9    | historyofredding.com/HRmbsd_photos.htm                                                                           | 1531   | 1 |
| 10   | historyofredding.com/HRpictures.htm                                                                              | 1530   | 1 |
|      | Total                                                                                                            | 100260 |   |

These statistics show you the most frequently called pages.

12/18/2009 Page 3 of 4