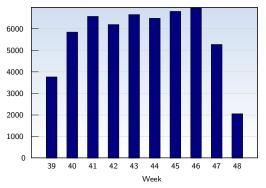

### **Unique Visits**

This analysis summarizes multiple page impressions of an individual visitor into unique visits. A visitor is counted as an unique visit when requesting at least one page. If more than 30 minutes have elapsed since the first page impression, further requests will be counted as a new unique visit.

| Date    |                   | Amount |
|---------|-------------------|--------|
| Week 39 | 09/30/09-10/03/09 | 3767   |
| Week 40 | 10/04/09-10/10/09 | 5846   |
| Week 41 | 10/11/09-10/17/09 | 6573   |
| Week 42 | 10/18/09-10/24/09 | 6196   |
| Week 43 | 10/25/09-10/31/09 | 6659   |
| Week 44 | 11/01/09-11/07/09 | 6485   |
| Week 45 | 11/08/09-11/14/09 | 6806   |
| Week 46 | 11/15/09-11/21/09 | 6964   |
| Week 47 | 11/22/09-11/28/09 | 5272   |
| Week 48 | 11/29/09-11/30/09 | 2058   |
|         | Total             | 56626  |