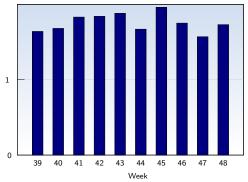

# Pages per Visit

The average number of pages opened per unique visit. Only fully loaded pages are counted.

| Date    |                   | Amount |
|---------|-------------------|--------|
| Week 39 | 09/30/09-10/03/09 | 1.64   |
| Week 40 | 10/04/09-10/10/09 | 1.68   |
| Week 41 | 10/11/09-10/17/09 | 1.83   |
| Week 42 | 10/18/09-10/24/09 | 1.84   |
| Week 43 | 10/25/09-10/31/09 | 1.88   |
| Week 44 | 11/01/09-11/07/09 | 1.67   |
| Week 45 | 11/08/09-11/14/09 | 1.96   |
| Week 46 | 11/15/09-11/21/09 | 1.75   |
| Week 47 | 11/22/09-11/28/09 | 1.57   |
| Week 48 | 11/29/09-11/30/09 | 1.73   |
|         | Average           | 1.77   |